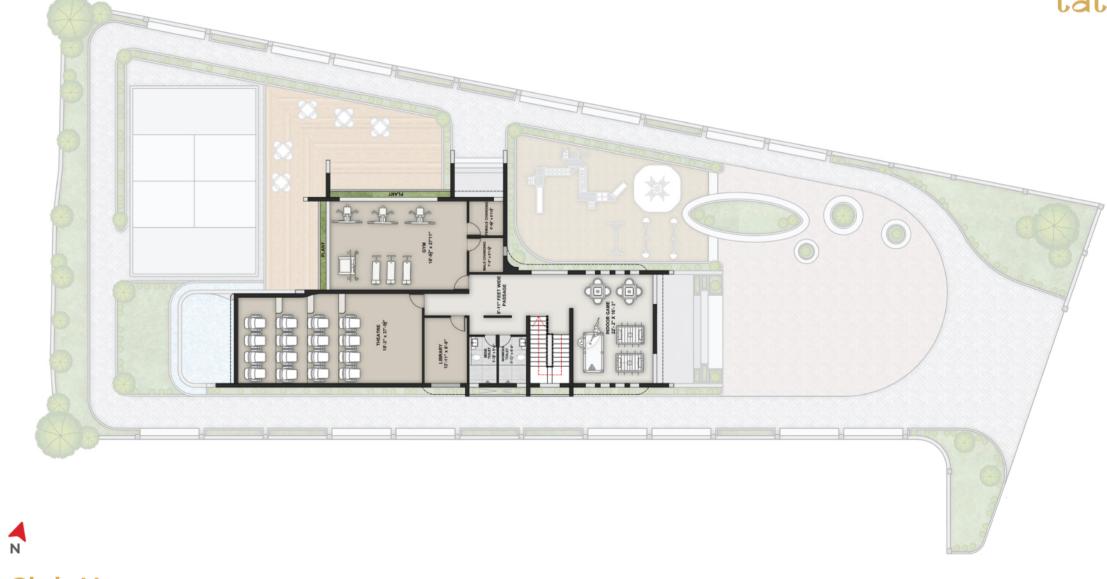

Units Layout

17-18

N **Club House Ground Floor Plan** 

**Club House** 1<sup>st</sup> Floor Plan

\_\_\_\_

N

1

4BHK - A1, A1-D, A1-C Ground Floor Plan