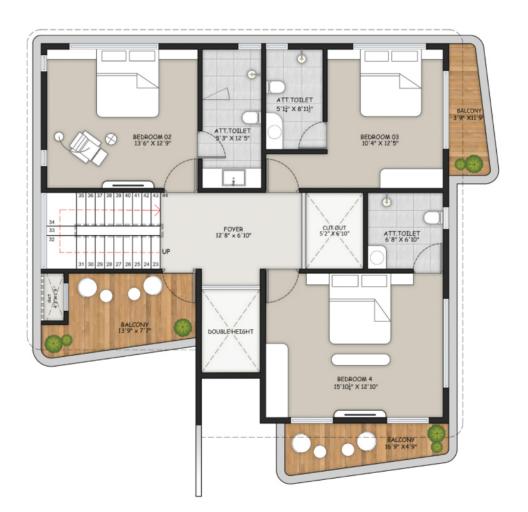

Units Layout

17-18

N **Club House Ground Floor Plan** 

**Club House** 1<sup>st</sup> Floor Plan

\_\_\_\_

N

1

4BHK - A1, A1-D, A1-C Ground Floor Plan