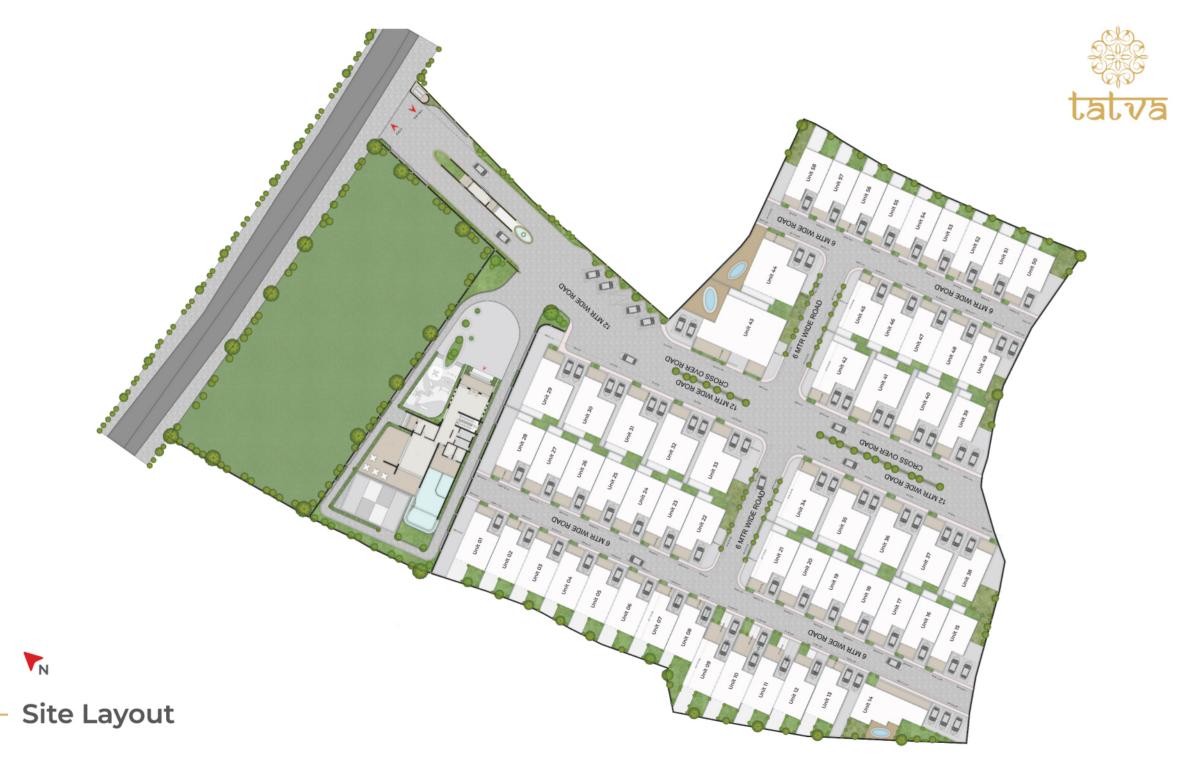

Units Layout

17-18

N **Club House Ground Floor Plan** 

**Club House** 1<sup>st</sup> Floor Plan

\_\_\_\_

N

1

4BHK - A1, A1-D, A1-C Ground Floor Plan