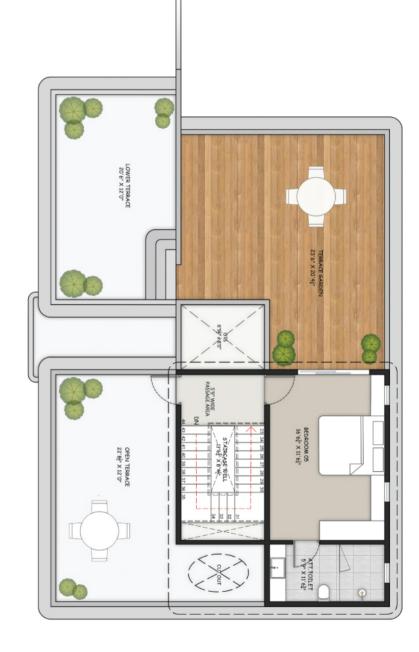

Floor Plan** 





**Club House** 1<sup>st</sup> Floor Plan





\_\_\_\_



N

1

4BHK - A1, A1-D, A1-C Ground Floor Plan



ATT.TOILET 6'0" X 11'9" THEATRE ROOM 14'7 <sup>1</sup>/<sub>2</sub> " X 11'9" FOYER 4'10" X 6'10" òvs 26 25 24 23 22 21 2' OPEN TERRACE 20'9" X 13'2"

1<sup>st</sup> Floor Plan





21-22





N

T

4BHK - A1-A **Ground Floor Plan** 







1<sup>st</sup> Floor Plan





23-24





A N

4BHK - A1-B, A1-C **Ground Floor Plan** 





1<sup>st</sup> Floor Plan







25-26



4BHK - A1-E Ground Floor Plan







1<sup>st</sup> Floor Plan





27-28



4BHK - A2, A2-A, A2-B Ground Floor Plan

A N







2<sup>nd</sup> Floor Plan





29-30





4BHK - A3, A3-A Ground Floor Plan





1<sup>st</sup> Floor Plan





31-32



**N** 

1

5BHK - A2-C

Ground Floor Plan











33-34



5BHK - A2-C 02 Ground Floor Plan

N

1







2<sup>nd</sup> Floor Plan





35-36

## ARCHITECTURAL SPECIFICATIONS



#### Flooring

High-quality vitrified tiles throughout the living, dining, kitchen, and bedrooms. Anti-slip ceramic tiles in all bathrooms and balconies for safety. Designer ceramic tiles in each bathroom, extending to the lintel for a complete look.



#### Kitchen

Granite countertops with stainless steel sink in the kitchen.



#### Walls

Exterior: Weather-resistant paint coats the outer walls. Interiors: Internal walls adorned with plaster and putty, a primer for perfection.



#### **Doors & Windows**

Granite-framed main door for a luxurious first impression. Dual-faced upgrade for all interior doors including bathroom's FRC doors. Standard anodized a