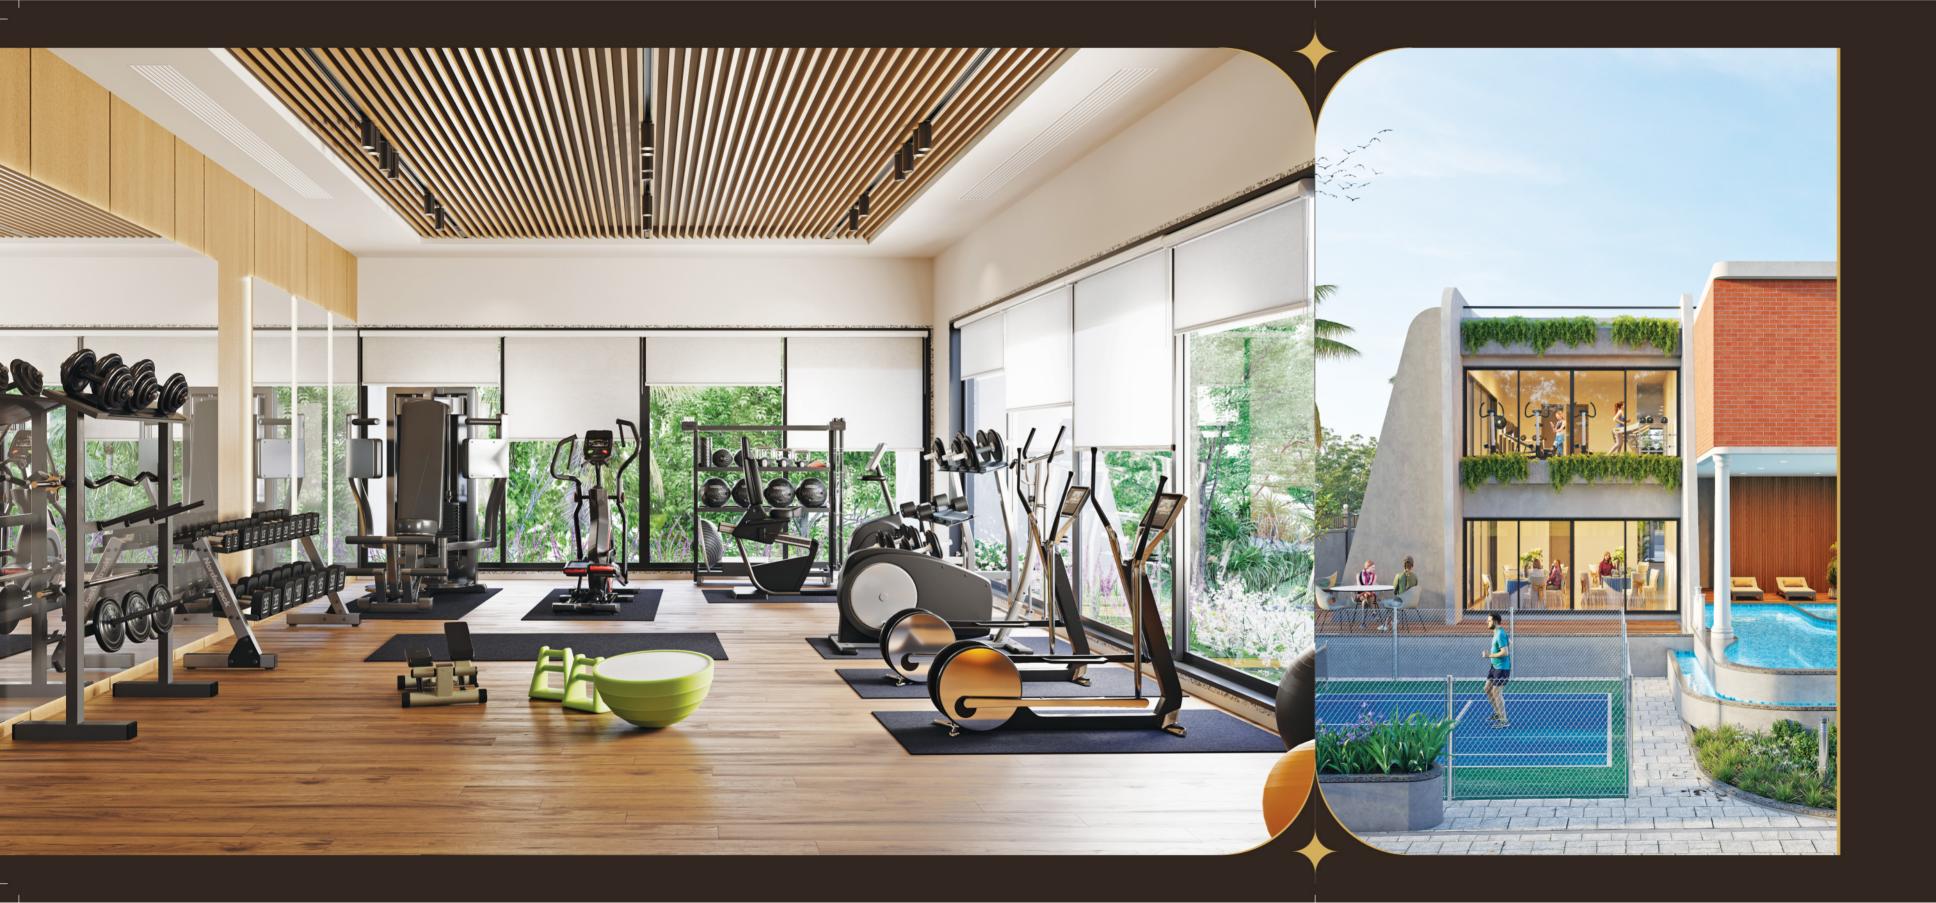

## <u>Å1</u> YOUR PREMIUM WORKOUT SPACE

Elevate your fitness routine at Pranam Tatva's state-of-the-art gym, where modern equipment meets a motivating environment. Whether you're a fitness enthusiast or just beginning your wellness journey, our gym offers everything you need for a comprehensive workout. Designed for both comfort and performance, this space ensures that you stay active and healthy while enjoying a premium fitness experience.