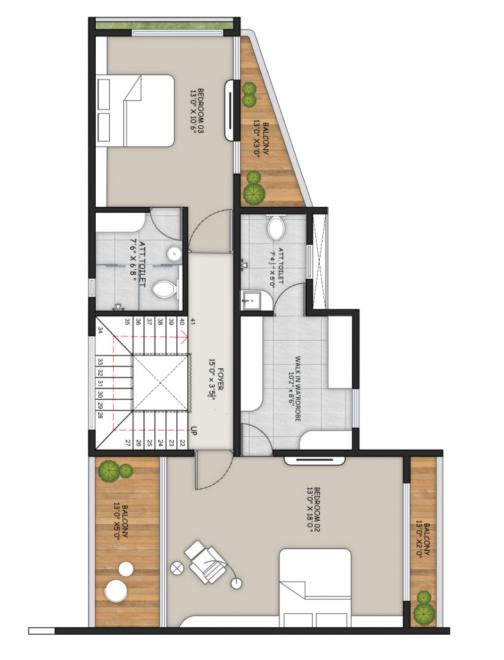

ATT.TOILET 6'0" X 11'9" THEATRE ROOM 14'7 <sup>1</sup>/<sub>2</sub> " X 11'9" FOYER 4'10" X 6'10" òvs 26 25 24 23 22 21 2' OPEN TERRACE 20'9" X 13'2"

1<sup>st</sup> Floor Plan

21-22

N

T

4BHK - A1-A **Ground Floor Plan** 

1<sup>st</sup> Floor Plan

23-24

A N

4BHK - A1-B, A1-C **Ground Floor Plan** 

1<sup>st</sup> Floor Plan

25-26

4BHK - A1-E Ground Floor Plan

1<sup>st</sup> Floor Plan