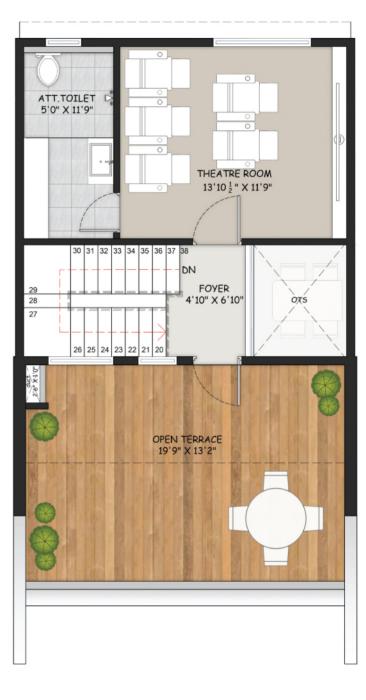

ATT.TOILET 6'0" X 11'9" THEATRE ROOM 14'7 <sup>1</sup>/<sub>2</sub> " X 11'9" FOYER 4'10" X 6'10" òvs 26 25 24 23 22 21 2' OPEN TERRACE 20'9" X 13'2"

1<sup>st</sup> Floor Plan

21-22

N

T

4BHK - A1-A **Ground Floor Plan** 