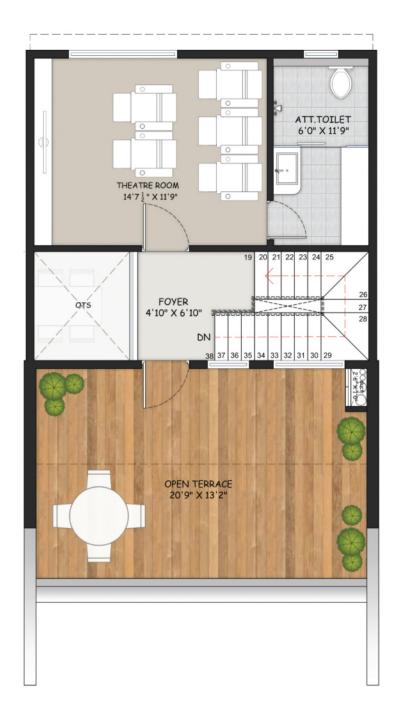

ATT.TOILET 6'0" X 11'9" THEATRE ROOM 14'7 <sup>1</sup>/<sub>2</sub> " X 11'9" FOYER 4'10" X 6'10" òvs 26 25 24 23 22 21 2' OPEN TERRACE 20'9" X 13'2"

1<sup>st</sup> Floor Plan

21-22

N

T

4BHK - A1-A **Ground Floor Plan** 