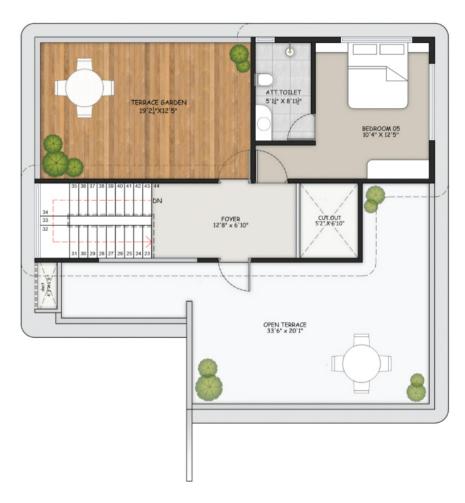

Units Layout

17-18

N **Club House Ground Floor Plan** 

**Club House** 1<sup>st</sup> Floor Plan

\_\_\_\_

N

1

4BHK - A1, A1-D, A1-C Ground Floor Plan