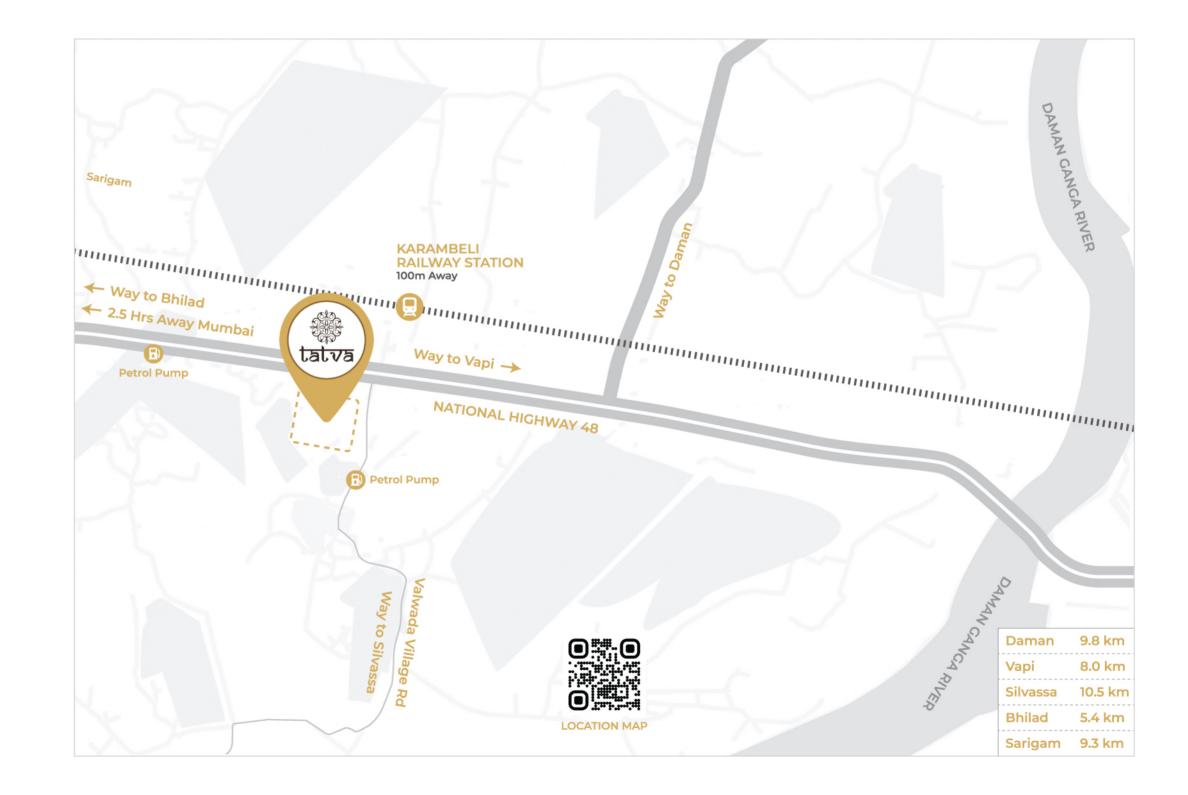

# FRESHLIVING

A PROJECT BY

- Tatva Bungalows,
  Near N.H. 48 Valvada, Vapi Valsad 396105.
- 🔇 +91 97270 51113
- enquiry@pranamrealty.com
- www.pranamrealty.com