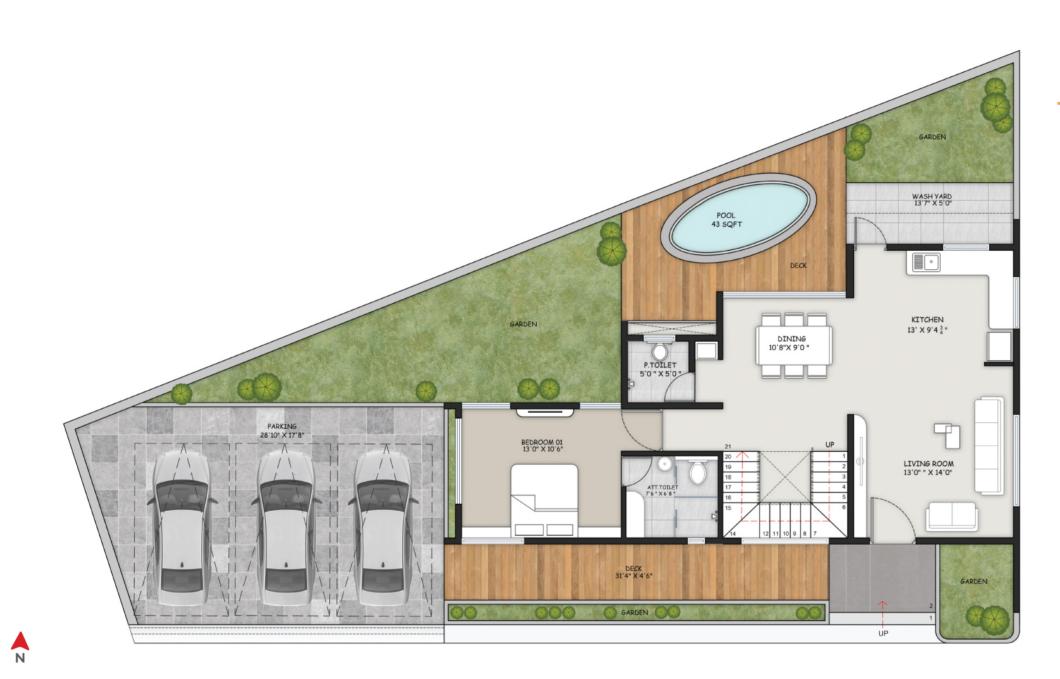

Units Layout

17-18

N **Club House Ground Floor Plan** 

**Club House** 1<sup>st</sup> Floor Plan

\_\_\_\_

N

1

4BHK - A1, A1-D, A1-C Ground Floor Plan

ATT.TOILET 6'0" X 11'9" THEATRE ROOM 14'7 <sup>1</sup>/<sub>2</sub> " X 11'9" FOYER 4'10" X 6'10" òvs 26 25 24 23 22 21 2' OPEN TERRACE 20'9" X 13'2"

1<sup>st</sup> Floor Plan

21-22

N

T

4BHK - A1-A **Ground Floor Plan** 