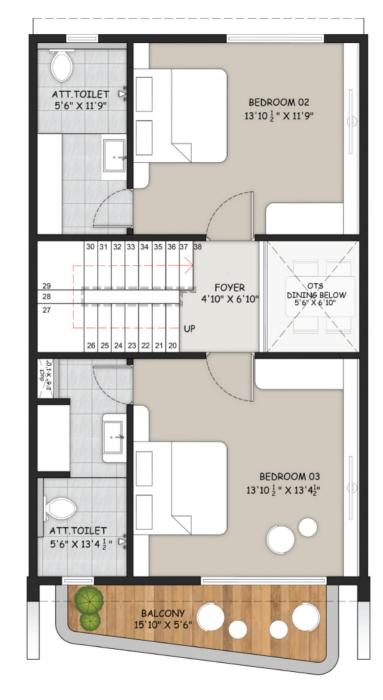

Units Layout

17-18

N **Club House Ground Floor Plan** 

**Club House** 1<sup>st</sup> Floor Plan

\_\_\_\_

N

1

4BHK - A1, A1-D, A1-C Ground Floor Plan