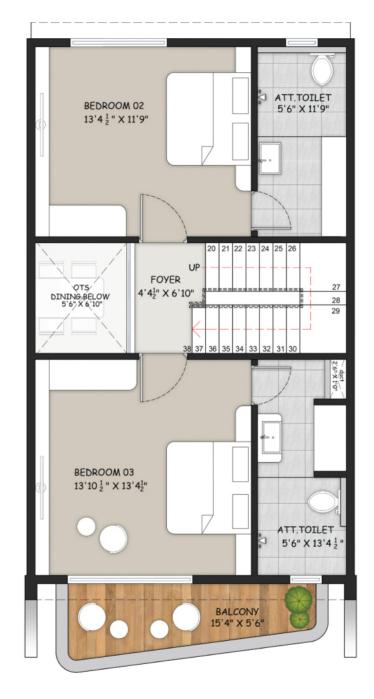

Units Layout

17-18

N **Club House Ground Floor Plan** 

**Club House** 1<sup>st</sup> Floor Plan

\_\_\_\_

N

1

4BHK - A1, A1-D, A1-C Ground Floor Plan

ATT.TOILET 6'0" X 11'9" THEATRE ROOM 14'7 <sup>1</sup>/<sub>2</sub> " X 11'9" FOYER 4'10" X 6'10" òvs 26 25 24 23 22 21 2' OPEN TERRACE 20'9" X 13'2"

1<sup>st</sup> Floor Plan

21-22

N

T

4BHK - A1-A **Ground Floor Plan** 