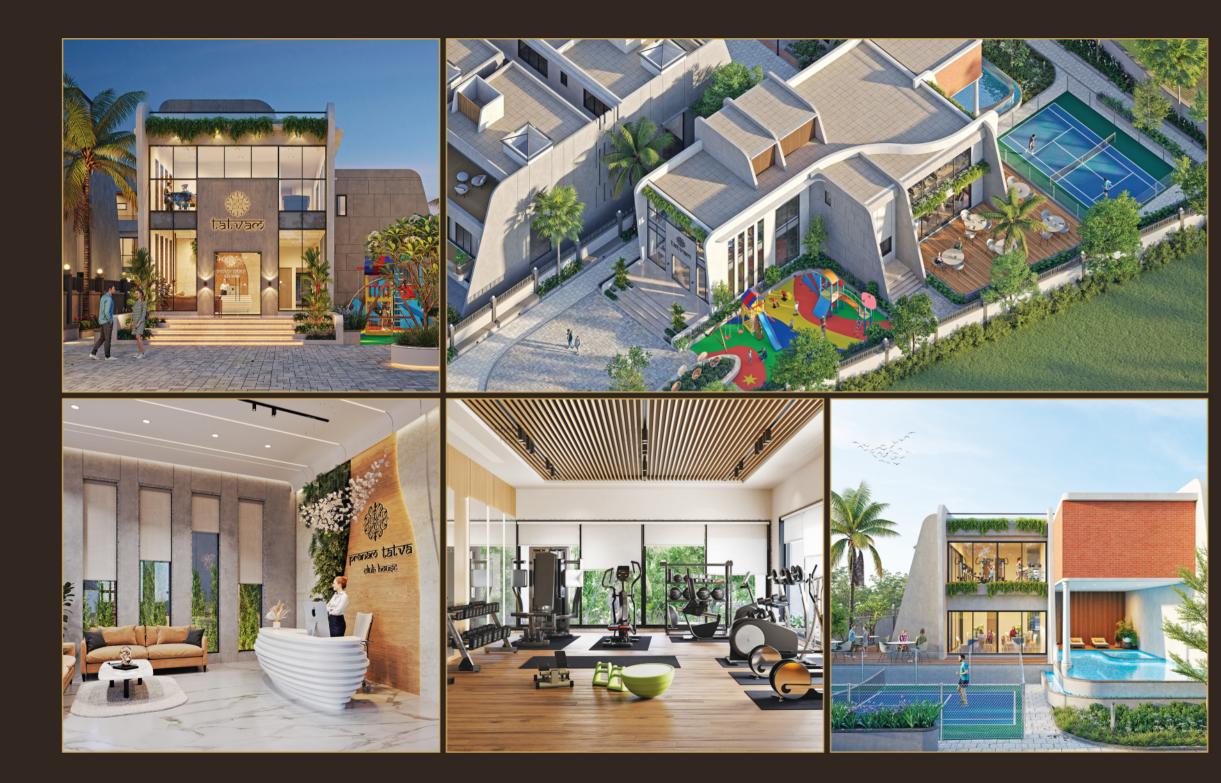

## LUXURY AND COMFORT CONVERGE

Step into Pranam Tatva's vibrant clubhouse, where luxury meets leisure. Enjoy a wide range of indoor games in a sophisticated setting designed for relaxation and recreation. Whether you're challenging friends or unwinding after a long day, this space offers the perfect blend of fun and elegance. Experience the ultimate in refined entertainment at Pranam Tatva.

## <u>Å1</u> YOUR PREMIUM WORKOUT SPACE

Elevate your fitness routine at Pranam Tatva's state-of-the-art gym, where modern equipment meets a motivating environment. Whether you're a fitness enthusiast or just beginning your wellness journey, our gym offers everything you need for a comprehensive workout. Designed for both comfort and performance, this space ensures that you stay active and healthy while enjoying a premium fitness experience.

## AMENITIES FOR EVERY MOOD

Banquet Hall with Kitchen & Washyard Celebrate Life's Moments

A Wonderland for Kids

Senior Citizen Garden Tranquility for Our Seniors

Swimming Pool with Changing Room Dive into Relaxation

**Statue Garden** Art and Nature in Perfect Harmony

Clubhouse Reception Rest-Room Welcome to Luxury

**Gym** Stay Fit and Healthy

Indoor Games Fun and Entertainment for All Ages

**Library** A World of Knowledge at Your Fingertips

Badminton Court Smash Your Way to Fitness