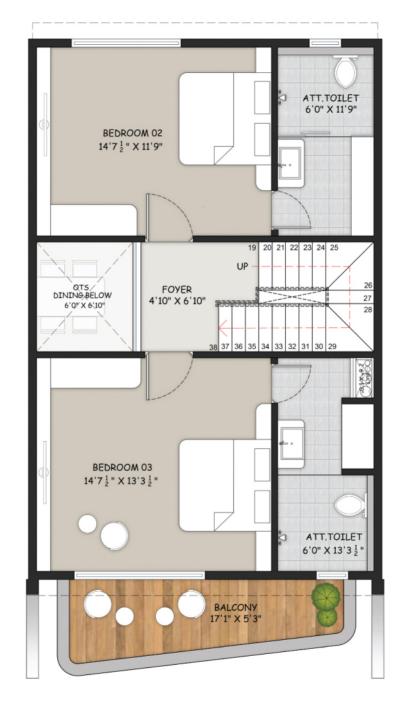

Units Layout

17-18

N **Club House Ground Floor Plan** 

**Club House** 1<sup>st</sup> Floor Plan

\_\_\_\_

N

1

4BHK - A1, A1-D, A1-C Ground Floor Plan

ATT.TOILET 6'0" X 11'9" THEATRE ROOM 14'7 <sup>1</sup>/<sub>2</sub> " X 11'9" FOYER 4'10" X 6'10" òvs 26 25 24 23 22 21 2' OPEN TERRACE 20'9" X 13'2"

1<sup>st</sup> Floor Plan

21-22

N

T

4BHK - A1-A **Ground Floor Plan** 