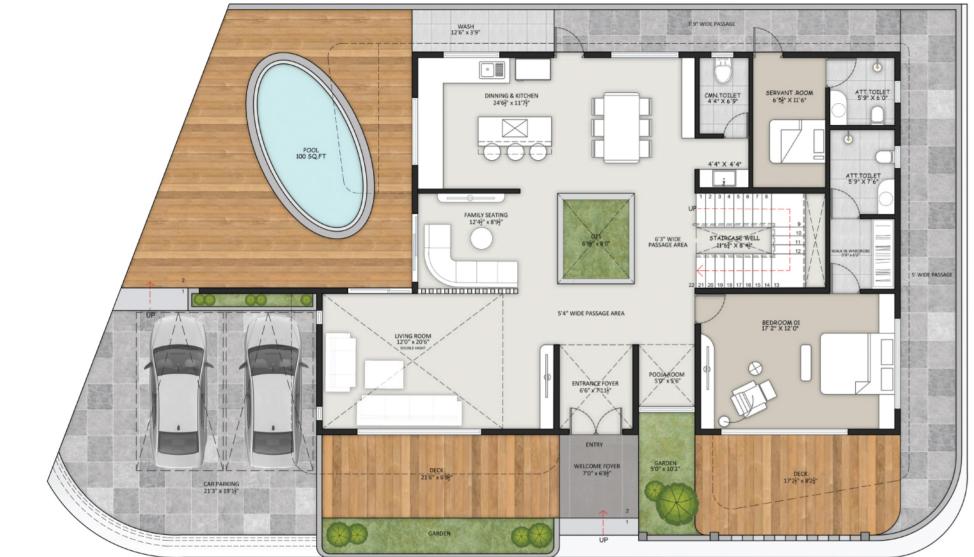

Units Layout

17-18

N **Club House Ground Floor Plan** 

**Club House** 1<sup>st</sup> Floor Plan

\_\_\_\_

N

1

4BHK - A1, A1-D, A1-C Ground Floor Plan