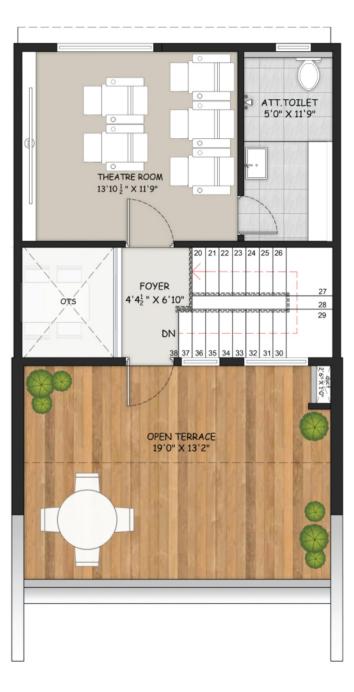

ATT.TOILET 6'0" X 11'9" THEATRE ROOM 14'7 <sup>1</sup>/<sub>2</sub> " X 11'9" FOYER 4'10" X 6'10" òvs 26 25 24 23 22 21 2' OPEN TERRACE 20'9" X 13'2"

1<sup>st</sup> Floor Plan

21-22

N

T

4BHK - A1-A **Ground Floor Plan** 