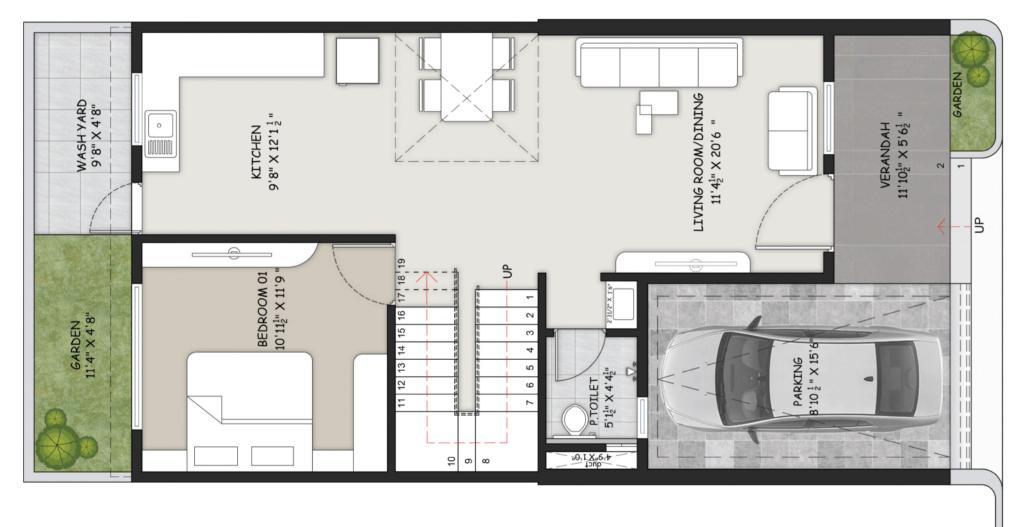

Units Layout

17-18

N **Club House Ground Floor Plan** 

**Club House** 1<sup>st</sup> Floor Plan

\_\_\_\_

N

1

4BHK - A1, A1-D, A1-C Ground Floor Plan

ATT.TOILET 6'0" X 11'9" THEATRE ROOM 14'7 <sup>1</sup>/<sub>2</sub> " X 11'9" FOYER 4'10" X 6'10" òvs 26 25 24 23 22 21 2' OPEN TERRACE 20'9" X 13'2"

1<sup>st</sup> Floor Plan

21-22

N

T

4BHK - A1-A **Ground Floor Plan** 