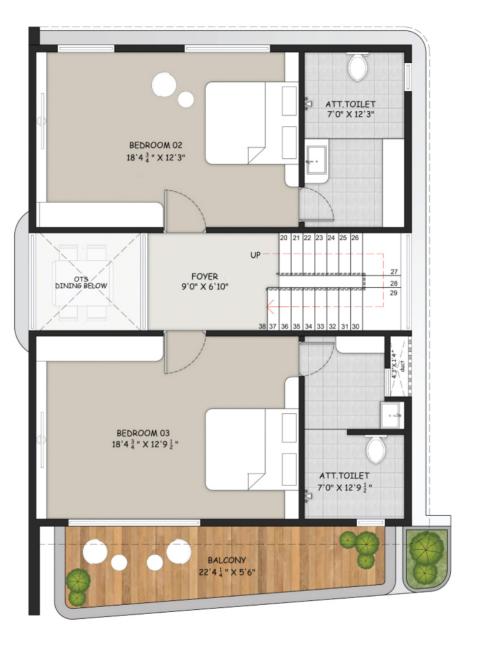

Units Layout

17-18

N **Club House Ground Floor Plan** 

**Club House** 1<sup>st</sup> Floor Plan

\_\_\_\_

N

1

4BHK - A1, A1-D, A1-C Ground Floor Plan