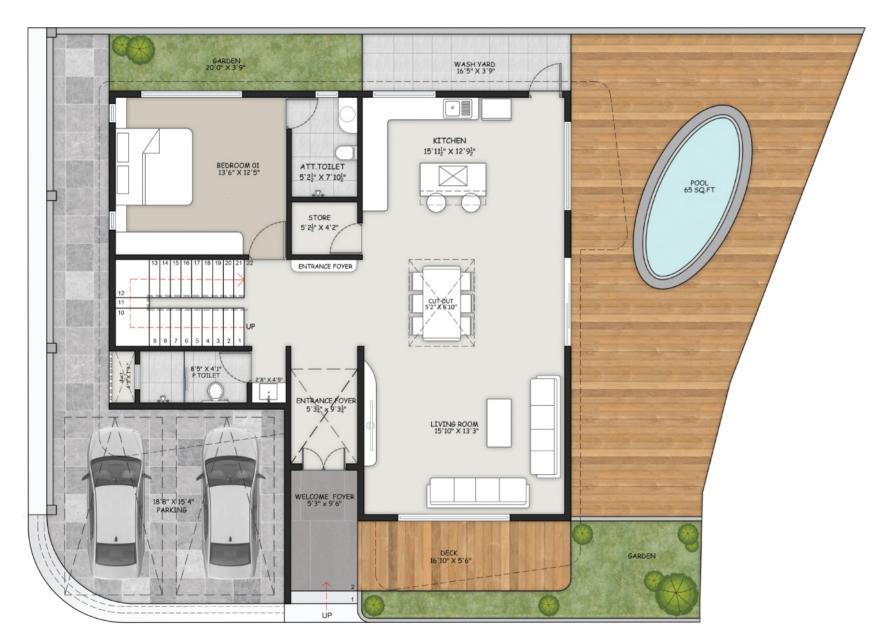

Units Layout

17-18

N **Club House Ground Floor Plan** 

**Club House** 1<sup>st</sup> Floor Plan

\_\_\_\_

N

1

4BHK - A1, A1-D, A1-C Ground Floor Plan