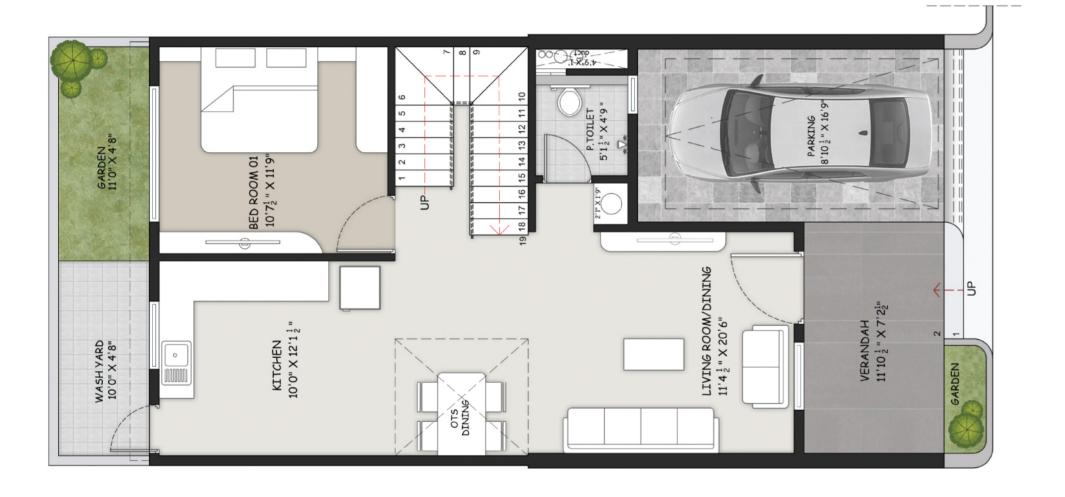

Units Layout

17-18

N **Club House Ground Floor Plan** 

**Club House** 1<sup>st</sup> Floor Plan

\_\_\_\_

N

1

4BHK - A1, A1-D, A1-C Ground Floor Plan