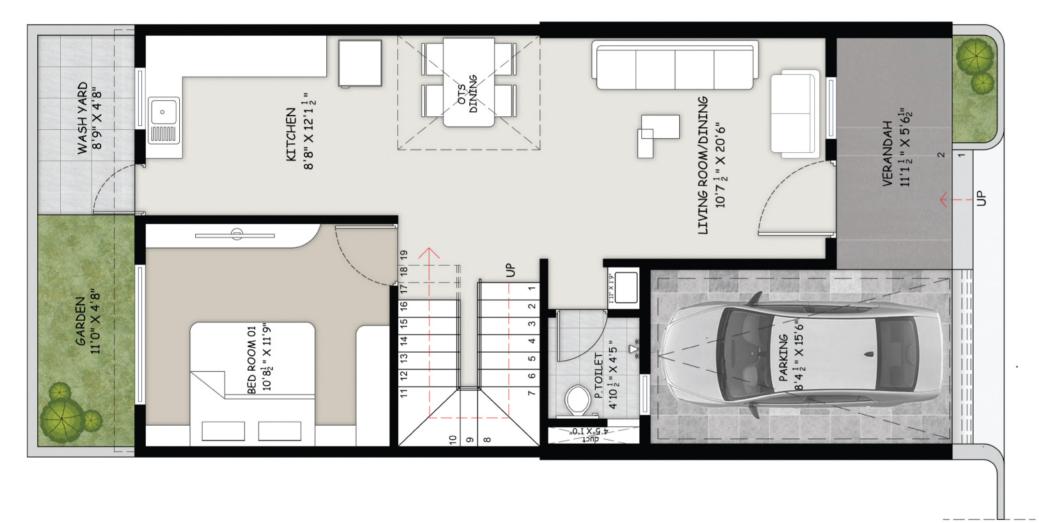

Units Layout

17-18

N **Club House Ground Floor Plan** 

**Club House** 1<sup>st</sup> Floor Plan

\_\_\_\_

N

1

4BHK - A1, A1-D, A1-C Ground Floor Plan