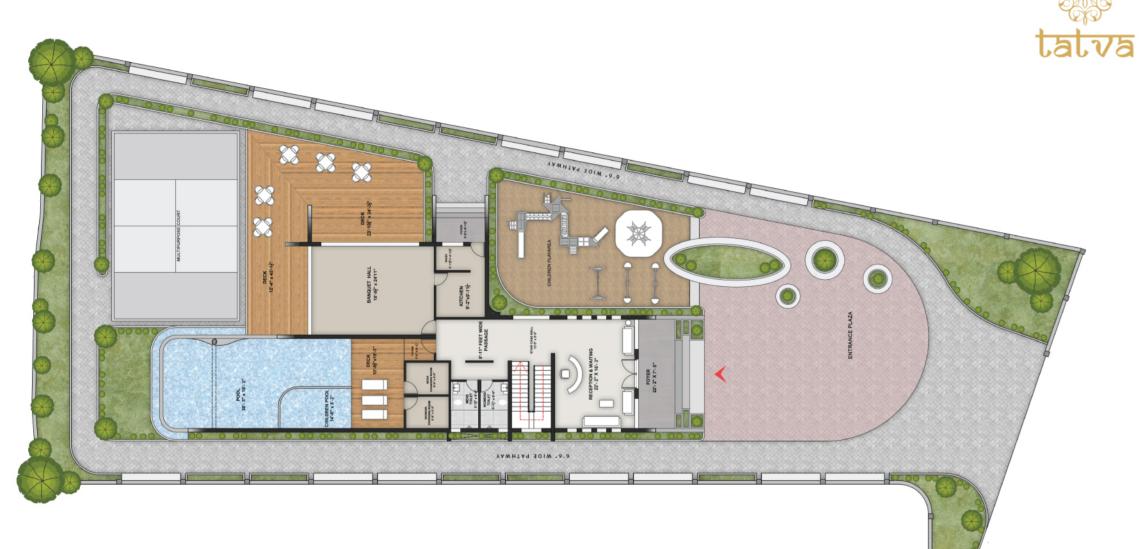

Units Layout

17-18

N **Club House Ground Floor Plan** 

**Club House** 1<sup>st</sup> Floor Plan

\_\_\_\_

N

1

4BHK - A1, A1-D, A1-C Ground Floor Plan