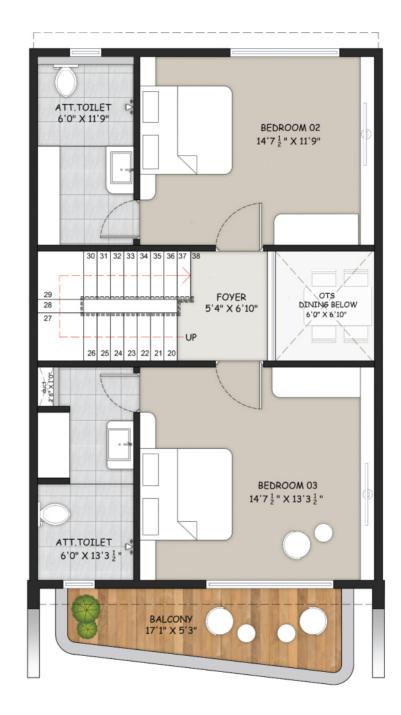

ATT.TOILET 6'0" X 11'9" THEATRE ROOM 14'7 <sup>1</sup>/<sub>2</sub> " X 11'9" FOYER 4'10" X 6'10" òvs 26 25 24 23 22 21 2' OPEN TERRACE 20'9" X 13'2"

1<sup>st</sup> Floor Plan

21-22

N

T

4BHK - A1-A **Ground Floor Plan** 