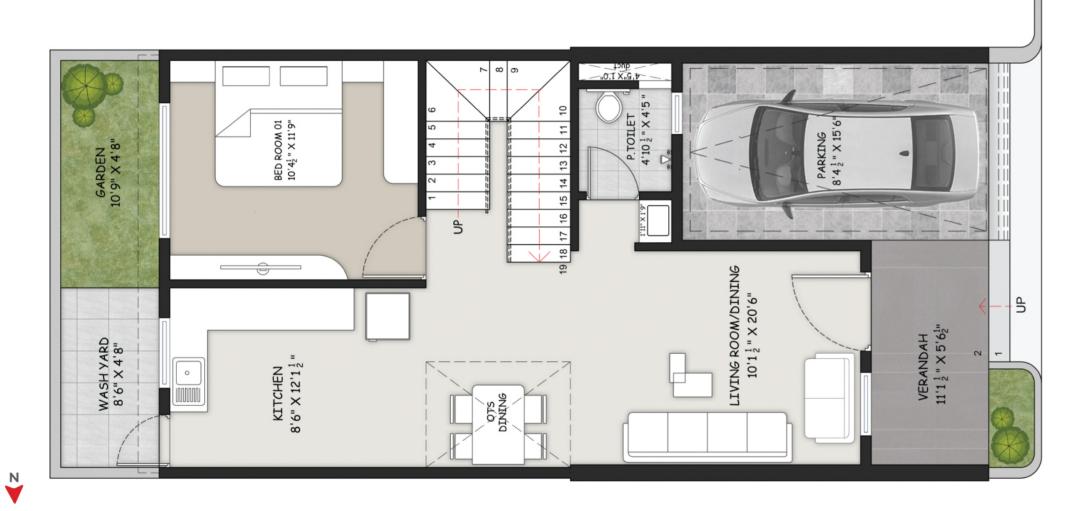

Units Layout

17-18

N **Club House Ground Floor Plan** 

**Club House** 1<sup>st</sup> Floor Plan

\_\_\_\_

N

1

4BHK - A1, A1-D, A1-C Ground Floor Plan