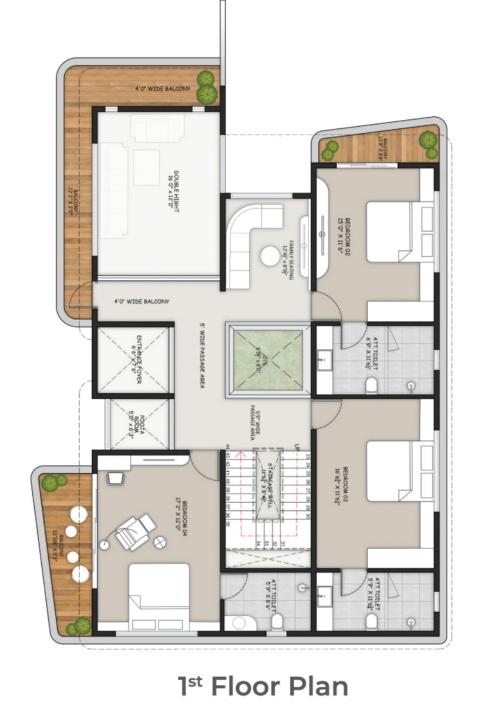

Units Layout

17-18

N **Club House Ground Floor Plan** 

**Club House** 1<sup>st</sup> Floor Plan

\_\_\_\_

N

1

4BHK - A1, A1-D, A1-C Ground Floor Plan

ATT.TOILET 6'0" X 11'9" THEATRE ROOM 14'7 <sup>1</sup>/<sub>2</sub> " X 11'9" FOYER 4'10" X 6'10" òvs 26 25 24 23 22 21 2' OPEN TERRACE 20'9" X 13'2"

1<sup>st</sup> Floor Plan

21-22

N

T

4BHK - A1-A **Ground Floor Plan** 