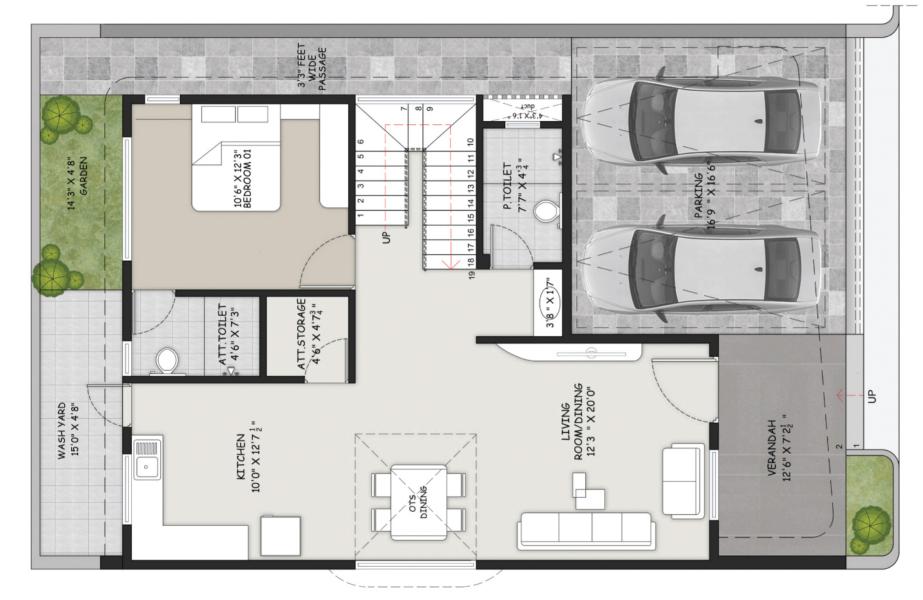

Units Layout

17-18

N **Club House Ground Floor Plan** 

**Club House** 1<sup>st</sup> Floor Plan

\_\_\_\_

N

1

4BHK - A1, A1-D, A1-C Ground Floor Plan