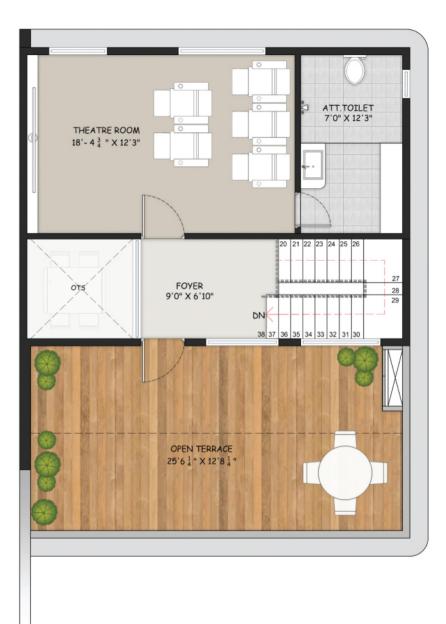

Units Layout

17-18

N **Club House Ground Floor Plan** 

**Club House** 1<sup>st</sup> Floor Plan

\_\_\_\_

N

1

4BHK - A1, A1-D, A1-C Ground Floor Plan